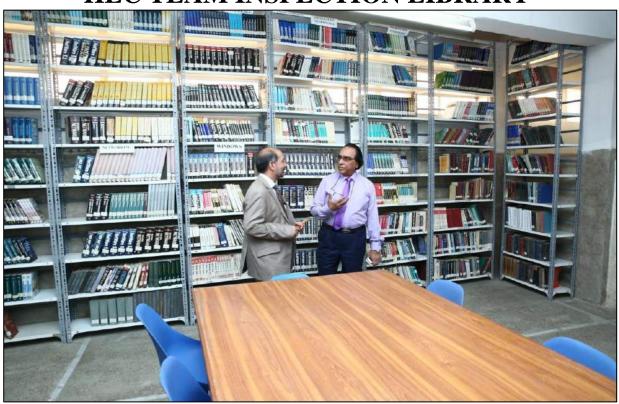

UNIT



**TAPPIT BOX** 



## **SULZER TRAINER**





### **PIKING UNIT**



### TEXTILE PROCESSING LAB (DYEING & PRINTING)





# **JIGGER DYEING MACHINE**



### TEXTILE PROCESSING LAB DYEING PADDER





### TEXTILE PROCESSING LAB (BOILER/STEAMER)



WASHING MACHINE



### TEXTILE PROCESSING LAB (DRYER)







### **TEXTILE PROCESSING LAB**









### **CHEMISTRY LAB**





### **COMPUTER LAB**





#### **COMPUTER LAB**





### FACULTY ROOM





### CONSTRUCTION OF WALL BOUNDARY OF SBBCU CAMPUS AT EDUCATION CITY KARACHI













## HEC INSPECTION VISIT 2<sup>ND</sup> MARCH 2016 HEC TEAM VISITING SBBCU ALONG WITH CHANCELLOR





HEC Team Visit



### **CHANCELLOR IS BRIEFING TO HEC TEAM**





## HEC Inspection Team Visiting Textile Lab





#### HEC TEAM INSPECTION LIBRARY











### MEETING OF CHANCELLOR WITH HEC INSPECTION TEAM







# **Group Photo – HEC Inspection Team with Chancellor**