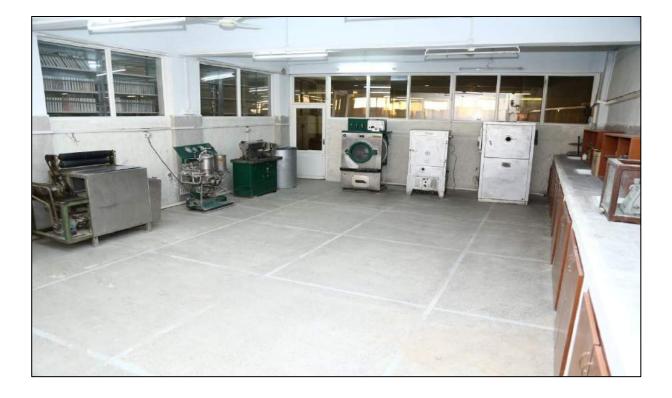

### TEXTILE PROCESSING LAB (BOILER/STEAMER)

WASHING MACHINE

### TEXTILE PROCESSING LAB (DRYER)