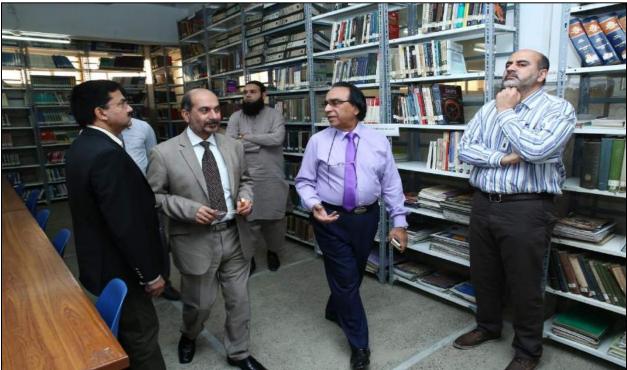

BAR UNIT



**TAPPIT BOX** 



## **SULZER TRAINER**





### **PIKING UNIT**



### TEXTILE PROCESSING LAB (DYEING & PRINTING)





# **JIGGER DYEING MACHINE**



### TEXTILE PROCESSING LAB DYEING PADDER





### TEXTILE PROCESSING LAB (BOILER/STEAMER)



WASHING MACHINE



### TEXTILE PROCESSING LAB (DRYER)







### **TEXTILE PROCESSING LAB**









### **CHEMISTRY LAB**





### **COMPUTER LAB**





#### **COMPUTER LAB**





### FACULTY ROOM





### CONSTRUCTION OF WALL BOUNDARY OF SBBCU CAMPUS AT EDUCATION CITY KARACHI













## HEC INSPECTION VISIT 2<sup>ND</sup> MARCH 2016 HEC TEAM VISITING SBBCU ALONG WITH CHANCELLOR





HEC Team Visit



### **CHANCELLOR IS BRIEFING TO HEC TEAM**





## HEC Inspection Team Visiting Textile Lab





#### HEC TEAM INSPECTION LIBRARY











### MEETING OF CHANCELLOR WITH HEC INSPECTION TEAM







# **Group Photo – HEC Inspection Team with Chancellor**